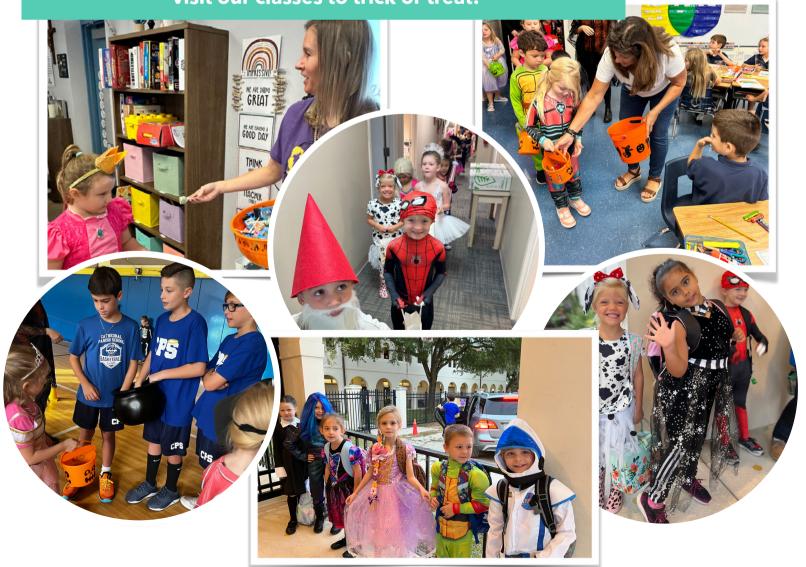

# This week was full of Halloween fun!

The Kindergarteners visited the Sisters of St. Joseph as part of their trick or treating!

We loved having our VPK and Kindergarten classes visit our classes to trick or treat!

THE HALO OCTOBER 27, 2023