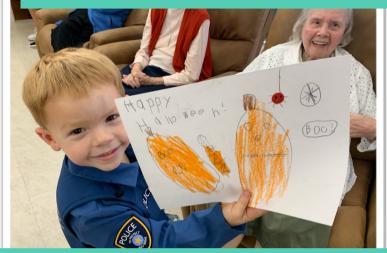

# This week was full of Halloween fun!

The Kindergarteners visited the Sisters of St. Joseph as part of their trick or treating!

We loved having our VPK and Kindergarten classes visit our classes to trick or treat!