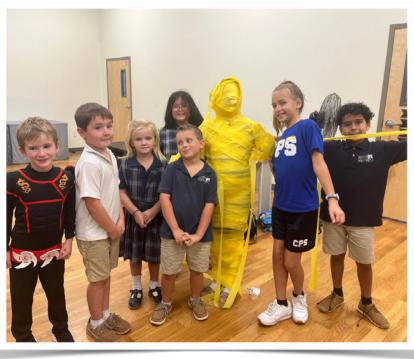

# This week was full of Halloween fun!

The Kindergarteners visited the Sisters of St. Joseph as part of their trick or treating!

We loved having our VPK and Kindergarten classes visit our classes to trick or treat!