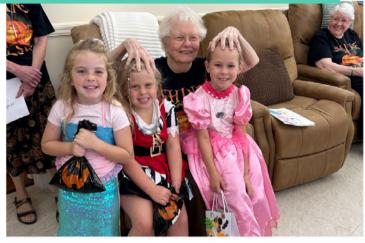

# This week was full of Halloween fun!

The Kindergarteners visited the Sisters of St. Joseph as part of their trick or treating!

We loved having our VPK and Kindergarten classes visit our classes to trick or treat!